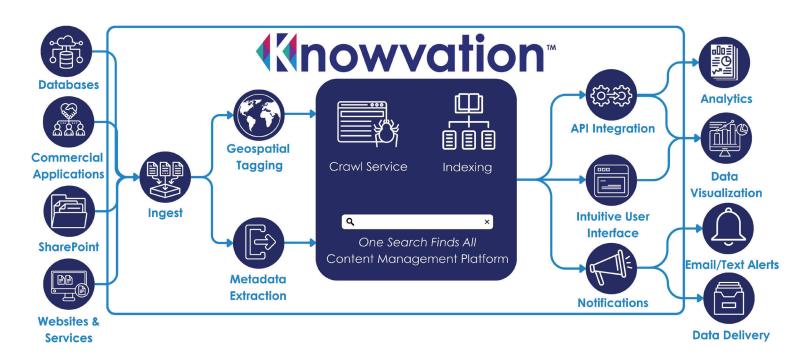

## One Search Finds All

Cloud-based intelligent search, continuous federated indexing, digital object management, and geotagging

**Continuous federated indexing:** one search finds all

Integrated workflow engine for RPA

## Crawl, index, ingest, categorize, and discover