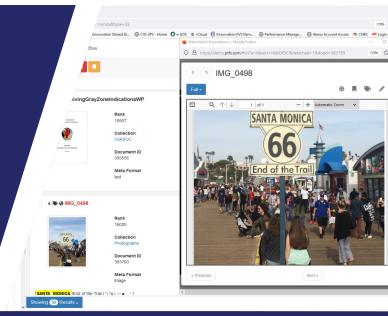

## One Search Finds All

Cloud-based intelligent search, continuous federated indexing, digital object management, and geotagging

**Continuous federated indexing:** one search finds all

Integrated workflow engine for RPA

**Federated indexing** across multi-cloud and on-premise (data stays at original source) with optional ingesting

User-friendly data management tools: robust global metadata editor, browsable data hierarchy, faceted search, search/results/display preferences